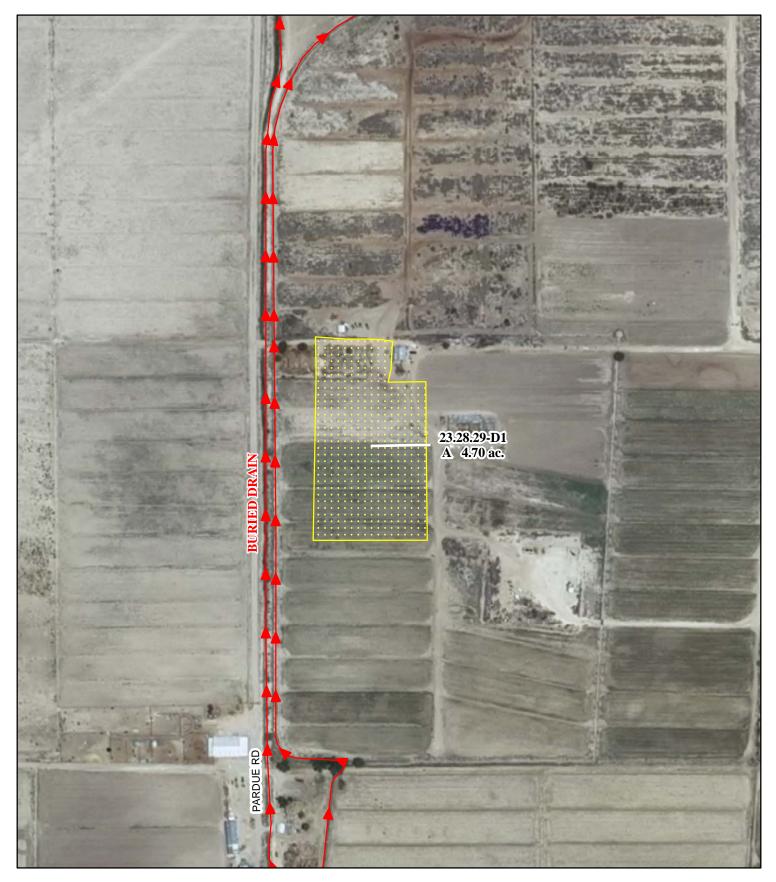

## f. Location and Amount of No Right Acreage:

Section 29, Township 23S, Range 28E, N.M.P.M.

Pt. NW<sup>1</sup>/4

4.70 acres

Total: 4.70 acres (No Right)

As shown on the attached revised Hydrographic Survey Map for Subfile No. 23.28.29-D1, and the CID Section Hydrographic Survey Map Sheet No. 20 (1999-2011), included in Part F of this Appendix, representing the Court record as of the date of the filing of this Decree.